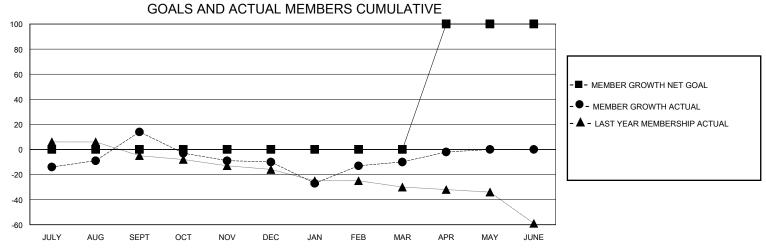

## District 2 T3

Results as of: 4/30/2024

| GMT:          |               | LOC         | CATION TEXAS  |                       |                         |                         | GMT CA                                             |  |
|---------------|---------------|-------------|---------------|-----------------------|-------------------------|-------------------------|----------------------------------------------------|--|
|               | Club          | s           |               | Members               |                         |                         |                                                    |  |
|               | RESULTS FOR   | R 2023-2024 |               | RESULTS FOR 2023-2024 |                         |                         |                                                    |  |
| QUARTER       | NEW CLUB GOAL | NEW CLUBS   | DROPPED CLUBS | QUARTER MEM           | IBER GROWTH NET<br>GOAL | MEMBER GROWTH<br>ACTUAL | DROPPED<br>MEMBERS ACTUAL<br>(including transfers) |  |
| JULY/AUG/SEPT | 0             | 1           | 1             | JULY/AUG/SEPT         | 0                       | 56                      | 32                                                 |  |
| OCT/NOV/DEC   | 0             | 0           | 0             | OCT/NOV/DEC           | 0                       | 22                      | 45                                                 |  |
| JAN/FEB/MAR   | 0             | 1           | 0             | JAN/FEB/MAR           | 0                       | 54                      | 54                                                 |  |
| APR/MAY/JUNE  | 4             | 0           | 0             | APR/MAY/JUNE          | 100                     | 17                      | 9                                                  |  |